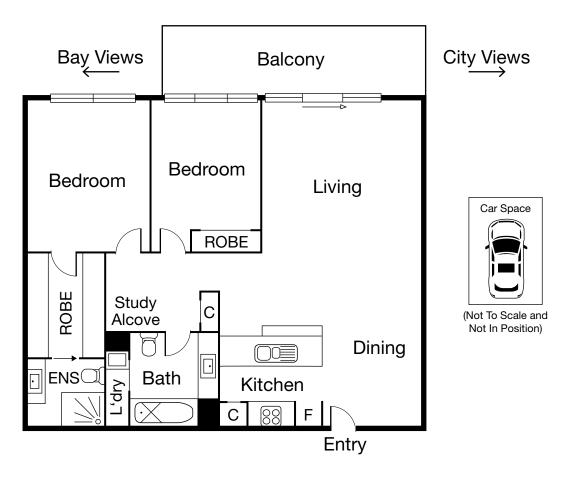

Located in the coveted "Bayview" Development, this immaculate 6th Floor apartment provides spacious and sun filled accommodation with spectacular views and resort style amenities.

Comprising: Two double bedrooms, main with walk-in robe and ensuite, study nook and central second bathroom/laundry. Gourmet kitchen with stone bench tops and SMEG appliances, open plan living and dining area which leads to wide North/West facing balcony offering 180 degree from Port Phillip Bay to CBD.